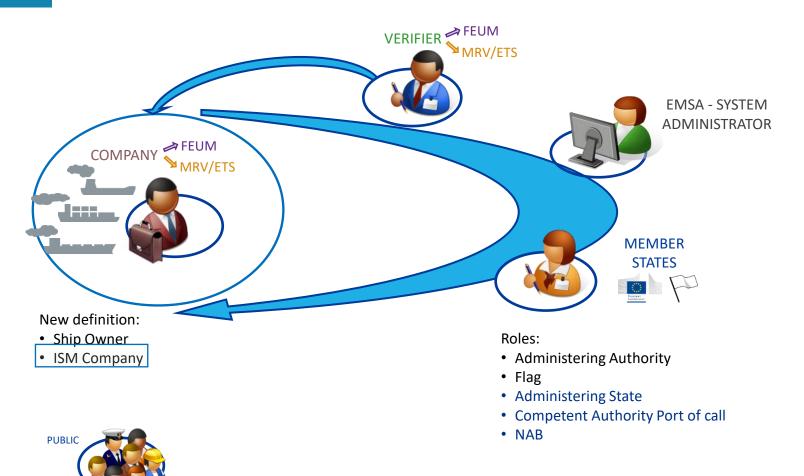

# Integration of FuelEU in THETIS MRV

General overview

FuelEU Project Team

Lisbon, 23 July 2024



# Agenda



- Timeline
  - THETIS MRV Functionalities
- Integration of FuelEU in THETIS MRV
- Submission of FuelEU MP

#### **FuelEU Timeline**



#### Key milestones



FEUM – FuelEU Maritime Regulation SL – Secondary legislation MP – Monitoring Plan RP – Report FM – Flexibility Mechanism CB – Compliance Balance DoC – Document of Compliance MS – member states WtT - Well-to-tank

#### **THETIS-MRV Users**



KEY PLAYERS and new roles



#### **THETIS MRV Site Map**





FEUM – FuelEU Maritime Regulation ER – Emission Report MP – Monitoring Plan FR – FEUM Report
VR – Verification Report
CB – Compliance Balance

DoC – Document of Compliance VCB – Verified Compliance Balance P - Penalties AMP – Assessment Monitoring Plan CER – Company Verification report CVR – Company verification Report

FVR – FEUM Verification Report GHGI- GHG intensity of energy used

#### **THETIS – FuelEU Integration**



#### Main functionalities

- Company report scope of responsibility when adding a ship in My Fleet
- Companies can create and Submit FuelEU Monitoring Plans
- Companies can create and Submit FuelEU Report (early 2025)
- Verifiers need to add a specific accreditation for FuelEU

# **THETIS – FuelEU Integration**



#### My Fleet Page