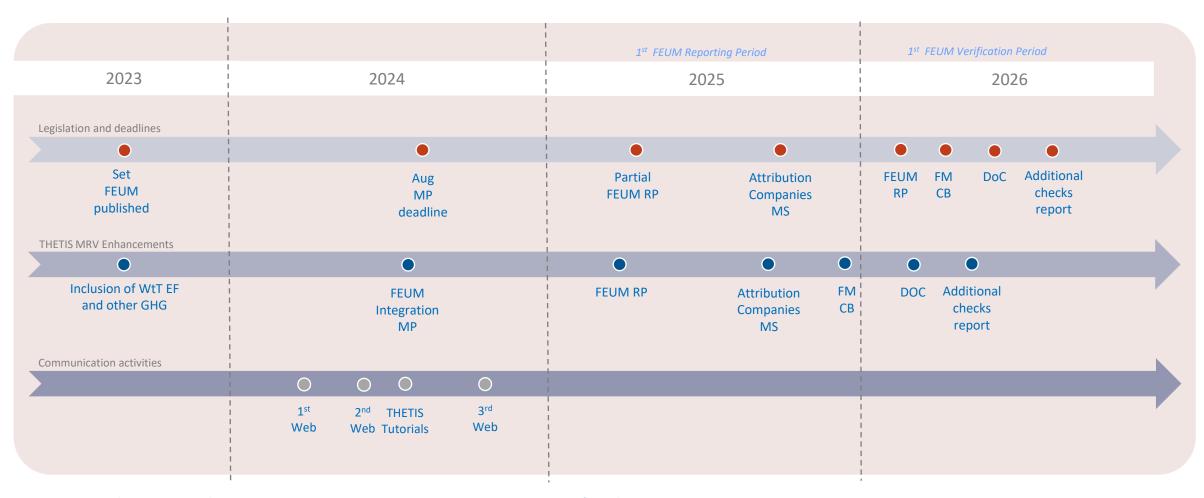

#### **FuelEU Timeline**

#### Key milestones

FEUM – FuelEU Maritime Regulation SL – Secondary legislation MP – Monitoring Plan RP – Report FM – Flexibility Mechanism CB – Compliance Balance DoC – Document of Compliance MS – member states WtT - Well-to-tank