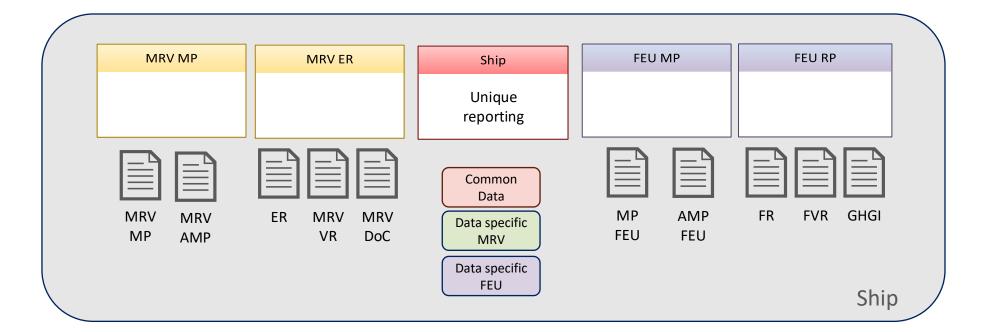

#### **THETIS MRV Site Map**

FEUM – FuelEU Maritime Regulation ER – Emission Report MP – Monitoring Plan FR – FEUM Report
VR – Verification Report
CB – Compliance Balance

DoC – Document of Compliance VCB – Verified Compliance Balance P - Penalties AMP – Assessment Monitoring Plan CER – Company Verification report CVR – Company verification Report

FVR – FEUM Verification Report GHGI- GHG intensity of energy used