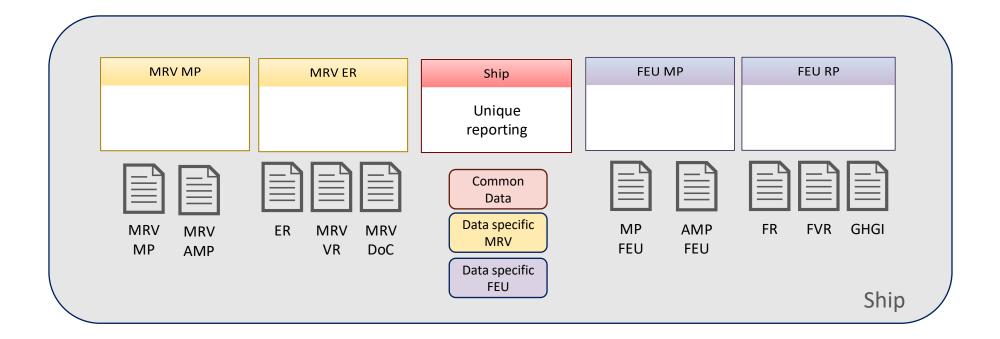

#### **THETIS MRV Site Map**

FEUM – FuelEU Maritime Regulation ER – Emission Report MP – Monitoring Plan FR – FEUM Report
VR – Verification Report
CB – Compliance Balance

DoC – Document of Compliance VCB – Verified Compliance Balance P - Penalties AMP – Assessment Monitoring Plan CER – Company Verification report CVR – Company verification Report

FVR – FEUM Verification Report GHGI- GHG intensity of energy used