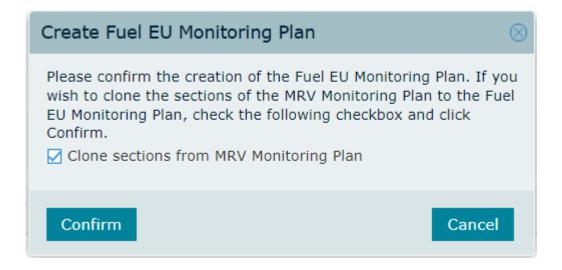

#### Submission of Fuel EU Monitoring Plan

System will allow to clone sections of MRV Monitoring Plan