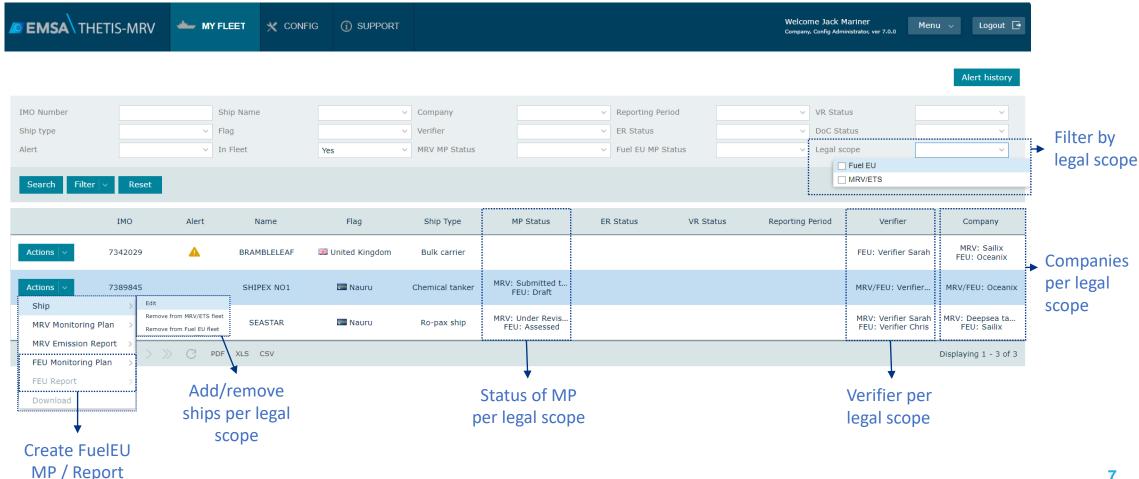

# **THETIS – FuelEU Integration**

#### My Fleet Page

CASE 1: ISM company assume both legal scopes or THETIS MRV user has both companies (Shipowner – MRV/ETS / ISM - FuelEU) in its account

CASE 2: One THETIS MRV user from an ISM Company submitting only FuelEU Monitoring, while the Shipowner company is in another THETIS MRV user account

#### Main functionalities

- Company report scope of responsibility when adding a ship in My Fleet
- Companies can create and Submit FuelEU Monitoring Plans
- Companies can create and Submit FuelEU Report (early 2025)
- Verifiers need to add a specific accreditation for FuelEU