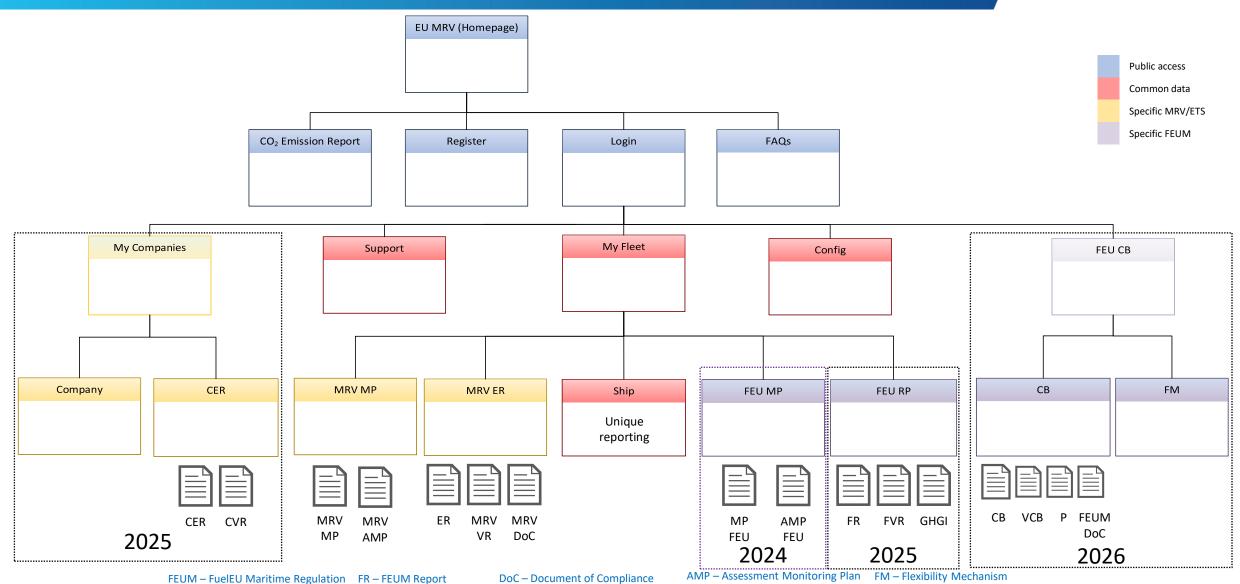

#### **THETIS MRV Site Map**

FEUM – FuelEU Maritime Regulation ER – Emission Report MP – Monitoring Plan FR – FEUM Report
VR – Verification Report
CB – Compliance Balance

DoC – Document of Compliance VCB – Verified Compliance Balance P - Penalties AMP – Assessment Monitoring Plan CER – Company Verification report CVR – Company verification Report

FVR – FEUM Verification Report GHGI- GHG intensity of energy used