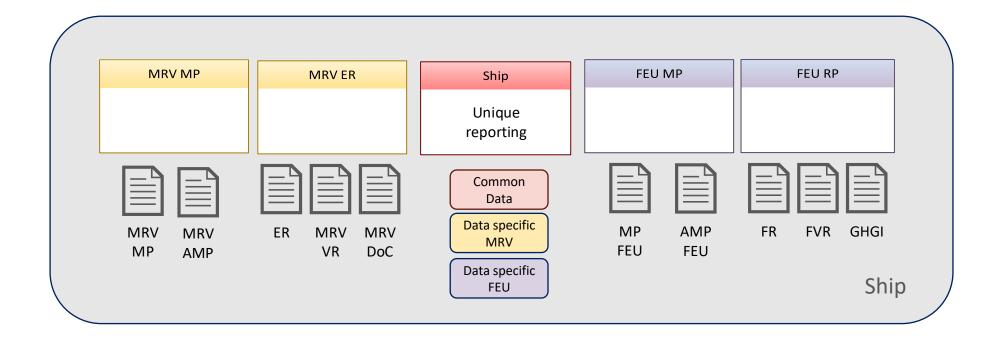

#### **THETIS MRV Site Map**

FEUM – FuelEU Maritime Regulation ER – Emission Report MP – Monitoring Plan FR – FEUM Report
VR – Verification Report
CB – Compliance Balance

DoC – Document of Compliance VCB – Verified Compliance Balance P - Penalties AMP – Assessment Monitoring Plan CER – Company Verification report CVR – Company verification Report

FVR – FEUM Verification Report GHGI- GHG intensity of energy used