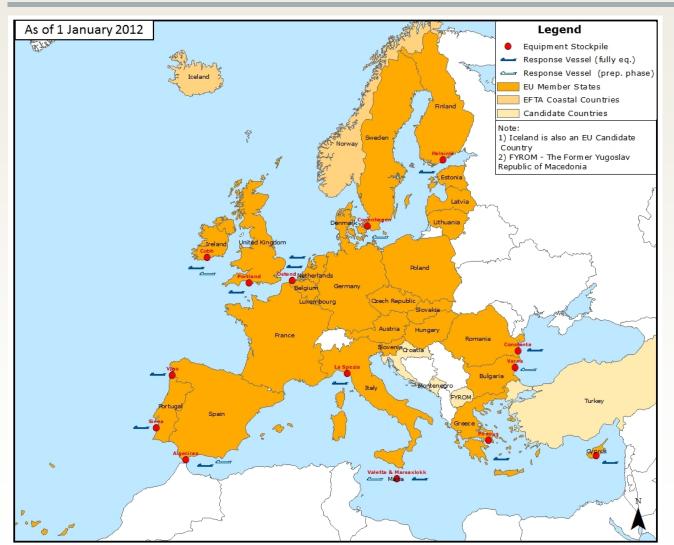

#### EMSA is providing the Pan-European support with:

- Network of Stand-by Oil Spill Recovery Vessels
  - 16 equipped vessels along the European coastline
  - 19 offshore boom sets with 500 m each
  - 3 High capacity multi-skimmers with 200/400 m3/h
  - 18 offshore skimmers with 125 m3/h
- Expert Service
- CleanSeaNet Service (satellite imagery)
- MAR-ICE

#### Network of Stand-by Oil Spill Response Vessels