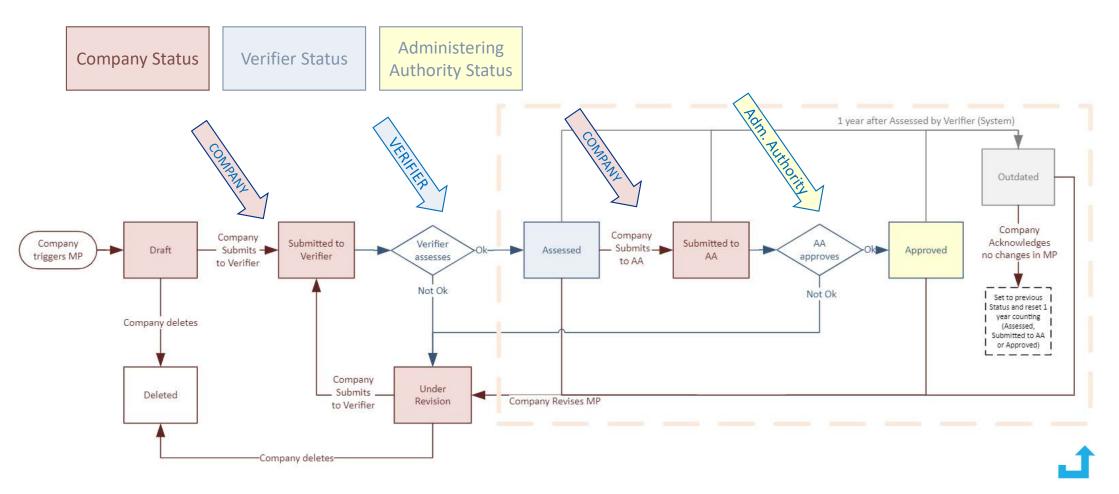

European Maritime Safety Agency

# EU ETS THETIS-MRV

4<sup>th</sup> Webinar

Dept.1 and Dept.3

05/03/2024



## EU ETS Webinar



2

### **AGENDA:**

- THETIS-MRV basic structure
  - User Accounts
  - Monitoring Plan Workflow / MP Status
  - Monitoring Plan / Template (EU)2023/2449
- THETIS-MRV Live demo

## EU ETS Webinar







#### 

## **Monitoring Plan Workflow**





5

## **Monitoring Plan Status – Company view**



| EMSA            | IETIS-MRV           | <b>-</b> 1  |                    | CONFIG         | (i) SUPPORT              |                           |                                                                  | Welcome Jack Mariner<br>Company, Config Administrator, ve | er 6.2.0 Menu  | V Logout            |
|-----------------|---------------------|-------------|--------------------|----------------|--------------------------|---------------------------|------------------------------------------------------------------|-----------------------------------------------------------|----------------|---------------------|
| i Info! The att | ribution of shippir | ig companie | s to EEA States is | activated. Com | panies can find their a