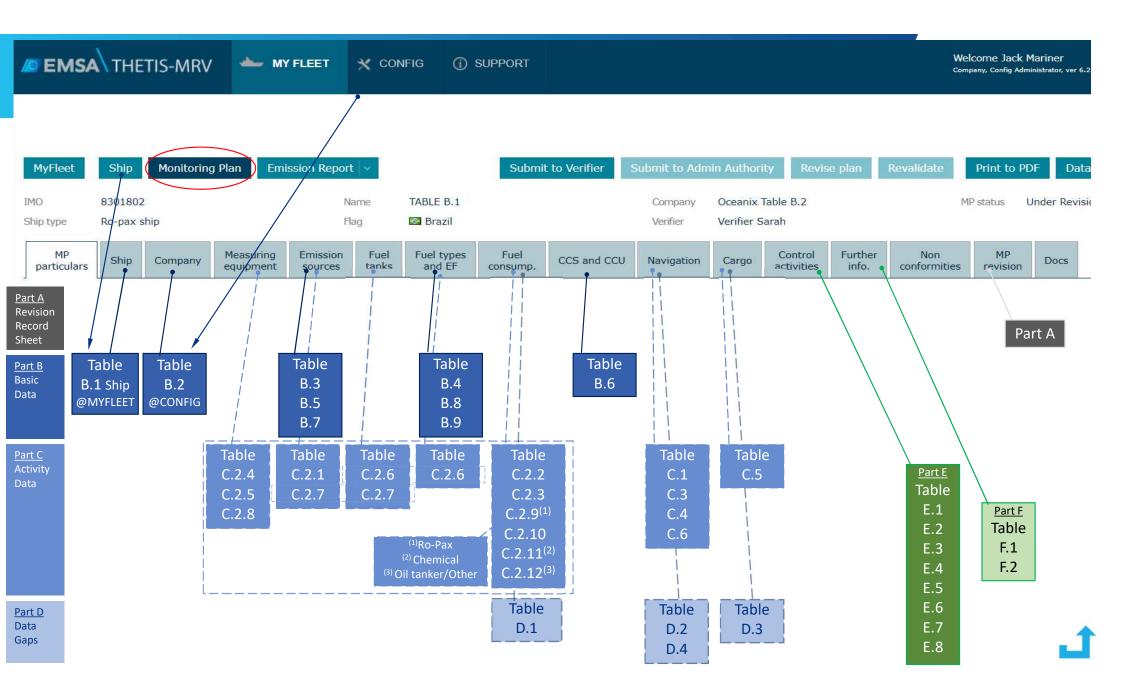

## **Monitoring Plan Template**

Template for Monitoring Plan ANNEX I Regulation (EU) 2023/2449

VS

**THETIS-MRV MP Structure** 

Monitoring Plan Structure

Part A – Revision Record Sheet

Part B – Basic Data

Part C – Activity Data

Part D – Data Gaps

Part E - Management

Part F – Further Information